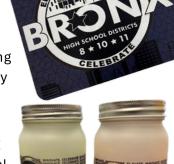

#### Pressed to Impress: HSCT's Custom Creations

We're proud to highlight the outstanding sublimation work at the High School of Computers and Technology, part of the New York City Department of Education. Using their **AGC Sublimation Printer**, students and staff are producing professional-quality custom items—from sleek mousepads to frosted glass jars—right on campus.

Sublimation printing unlocks endless possibilities: vibrant water bottles, t-shirts, plaques, keychains, and more. These creations go far beyond the classroom, serving as standout pieces for fundraisers, student incentives, staff appreciation, and school spirit gear.