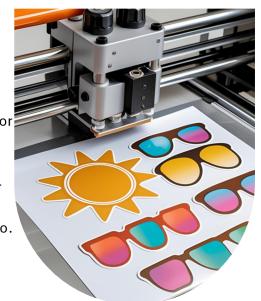

#### Your Ideas That Stick

From posters to decals to transfers—your printer's just getting started.

The **Educator Plus Poster Printer** isn't just for posters—it's your go-to for custom stickers, iron-on transfers, vinyl decals, and more. Add **Cut-Out Studio**, and you've got it made. Precision-cut designs can be used for student merch, spirit wear, hallway decals, or classroom incentives—all created in-house, on your terms.

This summer is the perfect time to explore what your printer can really do.

Let's get printing!

AGC Education Inc. • 800-535-7553 • agceducation.com

ISSUE 7 | JULY 2025